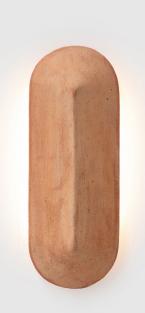

## Pinch c/o Kate Stokes

A simple, elongated wall light, offered in two lengths – 400 millimetres and 900 millimetres. Its shield-like form is characterised by a central sharp line or 'pinch' that allows light to fall differently on each side of the terracotta, accentuating the natural beauty of the material.

Pinch 400 400 x 150 x 55D 1.8 kg

Pinch 900 900 x 150 x 55D

3 kg

Pinch 400: 24V LED strip, 3000K warm white, 12W, 900Lm

diffused wall wash

Pinch 900: 24V LED strip, 3000K warm white, 18W, 1600Lm

diffused wall wash