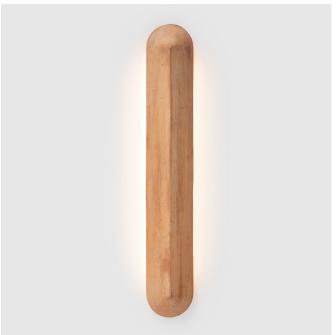

## Pinch

## Pinch c/o Kate Stokes

A simple, elongated wall light, offered in two lengths – 400 millimetres and 900 millimetres. Its shield-like form is characterised by a central sharp line or 'pinch' that allows light to fall differently on each side of the terracotta, accentuating the natural beauty of the material.

Pinch 400 400 x 150 x 55D 1.8 kg

Pinch 900 900 x 150 x 55D

3 kg

Pinch 400: 24V LED strip, 3000K warm white, 12W, 900Lm

diffused wall wash

Pinch 900: 24V LED strip, 3000K warm white, 18W, 1600Lm

diffused wall wash