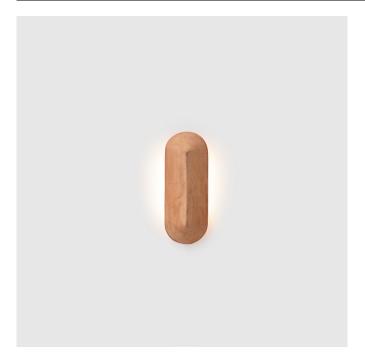

## Pinch c/o Kate Stokes

A simple, elongated wall light, offered in two lengths – 400 millimetres and 900 millimetres. Its shield-like form is characterised by a central sharp line or 'pinch' that allows light to fall differently on each side of the terracotta, accentuating the natural beauty of the material.

Pinch 400 400 x 150 x 55D 1.8 kg

Pinch 900 900 x 150 x 55D

3 kg

Pinch 400: 24V LED strip, 3000K warm white, 12W, 900Lm

diffused wall wash

Pinch 900: 24V LED strip, 3000K warm white, 18W, 1600Lm

diffused wall wash