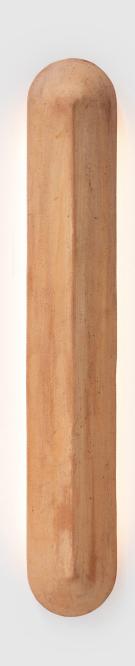

## Pinch c/o Kate Stokes

A simple, elongated wall light, offered in two lengths – 400 millimetres and 900 millimetres. Its shield-like form is characterised by a central sharp line or 'pinch' that allows light to fall differently on each side of the terracotta, accentuating the natural beauty of the material.

Pinch 400 400 x 150 x 55D 1.8 kg

Pinch 900 900 x 150 x 55D

3 kg

Pinch 400: 24V LED strip, 3000K warm white, 12W, 900Lm

diffused wall wash

Pinch 900: 24V LED strip, 3000K warm white, 18W, 1600Lm

diffused wall wash